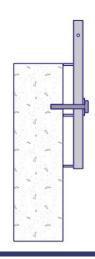

## Description

The VT Frontix is installed vertically and serves both as a fastening for the edge protection and as a stop – end for the edge formwork

A single fixation point offers a wide range of applications and fastening options, for example via threaded rod or anchor.

#### **Means of Fixation**

DW15-thread and threaded nut Assembly torque limit min. 60 Nm