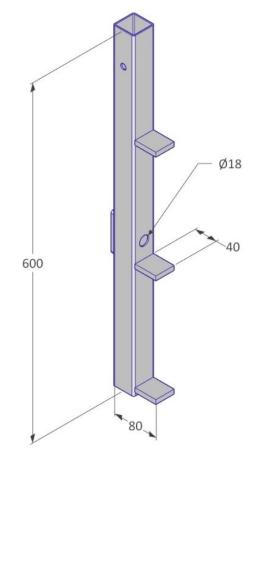

# **VT Frontfix** 5040018

600 x 40 x 80 mm

1,88 kg

Steel / HDG

EN 13374, class A

## Description

The VT Frontix is installed vertically and serves both as a fastening for the edge protection and as a stop – end for the edge formwork

A single fixation point offers a wide range of applications and fastening options, for example via threaded rod or anchor.

#### **Means of Fixation**

DW15-thread and threaded nut Assembly torque limit min. 60 Nm