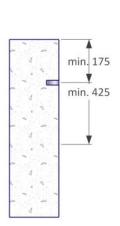

## Description

The VT Frontix is installed vertically and serves both as a fastening for the edge protection and as a stop – end for the edge formwork

A single fixation point offers a wide range of applications and fastening options, for example via threaded rod or anchor.