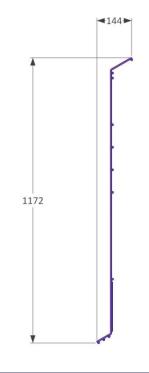

Component Data Sheet
VT Barrier 2600x1180
2012611

+49 2371 15541-0 · vertrieb@viva-tec.com

2600 x 1180 mm

19,8 kg

Steel / powder-coated

EN 13374, class A

## Description

The Vivatec steel mesh barrier is light but still extremely robust. Each welded spot can withstand a load of up to 500 kg. The edge protection barrier replaces the classic 3-part edge protection because it is handrail and toeboard in one.

With ist light weight, it is a versatile quickl-to-assemble system with excellent product quality thanks to the latest production methods. The Vivatec edge protection barrier is height adjustable and offers protection through double edges. A large selection of attachments is available. A variety of RAL-colours and additional hot-dip galvanizing is possible.