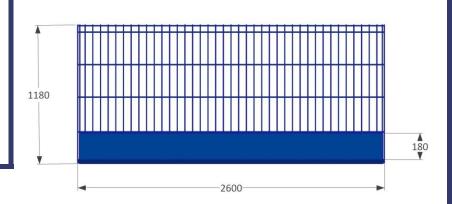

Component Data Sheet
VT Barrier 2600x1180
2012611

+49 2371 15541-0 · vertrieb@viva-tec.com

2600 x 1180 mm

19,8 kg

Steel / powder-coated

EN 13374, class A

## Description

The Vivatec steel mesh barrier is light but still extremely robust. Each welded spot can withstand a load of up to 500 kg. The edge protection barrier replaces the classic 3-part edge protection because it is handrail and toeboard in one.

With ist light weight, it is a versatile quickl-to-assemble system with excellent product quality thanks to the latest production methods. The Vivatec edge protection barrier is height adjustable and offers protection through double edges. A large selection of attachments is available. A variety of RAL-colours and additional hot-dip galvanizing is possible.