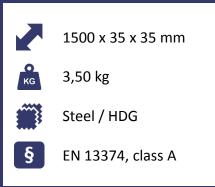

+49 2371 15541-0 · vertrieb@viva-tec.com

1500 x 35 x 35 mm
3,50 kg
Steel / HDG
EN 13374, class A