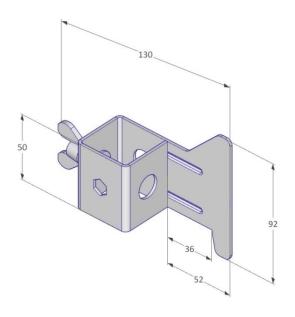

### Part of the scope of delivery VT Slider 5100008

mm

KG

200 pcs / Euro Pallet

1200 x 800 x 800 mm

720 kg