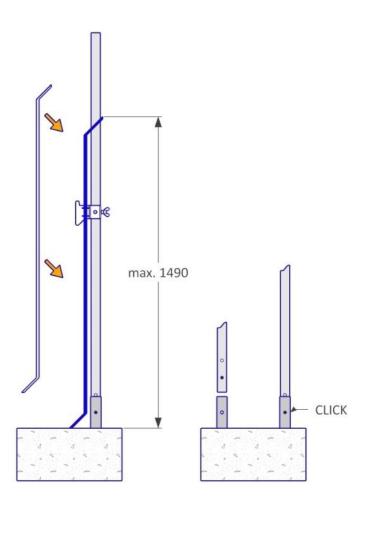

#### Description

The VT Post 1500 has been developed for permanent use with the Vivatec barriers. The height-adjustable VT Slider enables the barrier to be adjusted to the desired height. The VT Slider is part of the scope of delivery of the VT Post 1500.

Due to the hot-dip galvanized surface durable, and equipped with the Vivatec Easy Snap, the VT Post 1500 snaps securely into the attachment. In combination with steel mesh barriers or lumber it forms an easy-to-install edge protection.