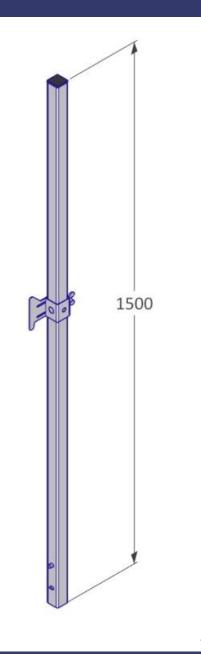

#### Description

The VT Post 1500 has been developed for permanent use with the Vivatec barriers. The height-adjustable VT Slider enables the barrier to be adjusted to the desired height. The VT Slider is part of the scope of delivery of the VT Post 1500.

Due to the hot-dip galvanized surface durable, and equipped with the Vivatec Easy Snap, the VT Post 1500 snaps securely into the attachment. In combination with steel mesh barriers or lumber it forms an easy-to-install edge protection.

+49 2371 15541-0 · vertrieb@viva-tec.com

1500 x 35 x 35 mm
3,50 kg
Steel / HDG
EN 13374, class A