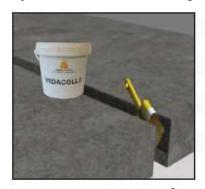

## Installationsvejledning til fugebredder fra 10 til 120 mm\*

Fjern eventuelt forskallingsmateriale som polystyren, "honeycomb"pap osv. Fjern støv med en børste eller en kost.

Påfør et lag VEDACOLLE®\*\* klæber, med en pensel på begge sider ved samlingen.