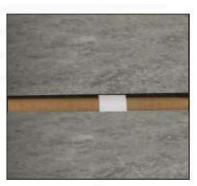

Mens klæbemidlet stadig er vådt, indsæt VEDAFEU C<sup>©</sup> med hænderne ind i fugen.

Splejsning af 2 længder (patenteret)

VEDAFEU C<sup>©</sup> ved knudepunkt / kryds.

- \* Kort installationsvejledning.
- \*\* Ved påføring af VEDACOLLE<sup>©</sup> klæberen, skal siderne være tørre og rene. I tilfælde af potentiel eksponering for vand og/eller fugtige vejrforhold, skal systemet beskyttes af en EPDM-membran.