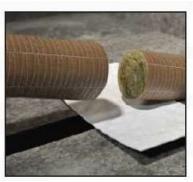

Mens klæbemidlet stadig er vådt, indsæt VEDAFEU C<sup>©</sup> med hænderne ind i fugen.

Splejsning af 2 længder (patenteret)

VEDAFEU C<sup>©</sup> ved knudepunkt / kryds.

- \* Kort installationsvejledning.
- \*\* Ved påføring af VEDACOLLE<sup>©</sup> klæberen, skal siderne være tørre og rene. I tilfælde af potentiel eksponering for vand og/eller fugtige vejrforhold, skal systemet beskyttes af en EPDM-membran.