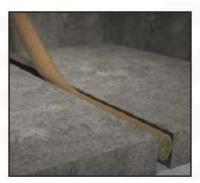

Mens klæbemidlet stadig er vådt, indsæt VEDAFEU C<sup>©</sup> med hænderne ind i fugen.

Splejsning af 2 længder (patenteret)

VEDAFEU C<sup>©</sup> ved knudepunkt / kryds.

- \* Kort installationsvejledning.
- \*\* Ved påføring af VEDACOLLE<sup>©</sup> klæberen, skal siderne være tørre og rene. I tilfælde af potentiel eksponering for vand og/eller fugtige vejrforhold, skal systemet beskyttes af en EPDM-membran.