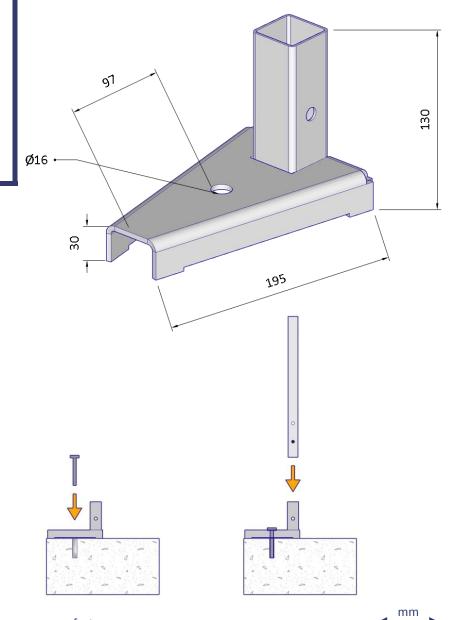

## **VT Foot** 5040001

195 x 130 mm

1,13 kg

Steel / HDG

EN 13374, class A

## Description

The VT Foot round is applicable for assembly to all flat levels, ideally on slab edges. Ist four supporting points at the bottom side of the foot allow a very fast and simple assembly.

Due to its design the VT Foot round is both long-lasting and applicatory in handling. It can be fastend to concrete and brockwork by means of different screws and plugs.

## **Means of Fixation**

Tensile load of the screws min. 10 kN
→ Hilti HUS3-H10 L-130mm or the like /
better, assembly torque limit min. 60
Nm