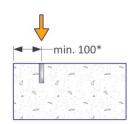

## **Means of Fixation**

Tensile load of the screws min. 10 kN
→ Hilti HUS3-H10 L-130mm or the like /
better, assembly torque limit min. 60
Nm