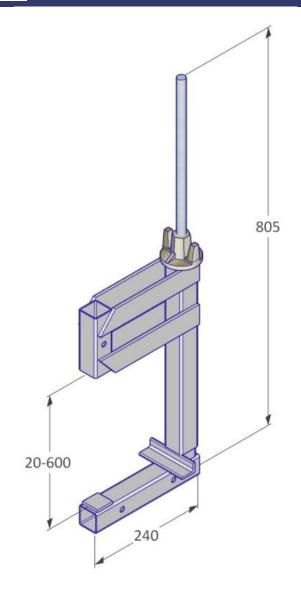

#### Description

The VT Clamp XL 60 is versatile and extremely robust. This clamp enables clamping widths from 20 mm to 600 mm and offers three options for attaching the post. The welded-on DW15 thread makes a quick fixation with a hammer possible.

The movable runner of the clamp can be rotated depending on the slab or wall thickness, which increases the clamping area.

The VT Clamp XL 60 is used on slab edges as well as on walls and formwork panels and form a basis for standardized edge protection.