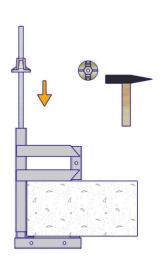

#### Description

The VT Clamp XL 60 is versatile and extremely robust. This clamp enables clamping widths from 20 mm to 600 mm and offers three options for attaching the post. The welded-on DW15 thread makes a quick fixation with a hammer possible.

## DW15-thread and threaded nut Assembly torque limit min. 60 Nm

1