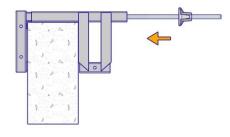

The movable runner of the clamp can be rotated depending on the slab or wall thickness, which increases the clamping area.

The VT Clamp XL 60 is used on slab edges as well as on walls and formwork panels and form a basis for standardized edge protection.