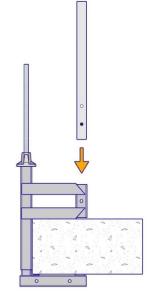

The movable runner of the clamp can be rotated depending on the slab or wall thickness, which increases the clamping area.

The VT Clamp XL 60 is used on slab edges as well as on walls and formwork panels and form a basis for standardized edge protection.

### 1. Slab / Formwork Panel

2. Wall / Brickwork

500 kg

KG